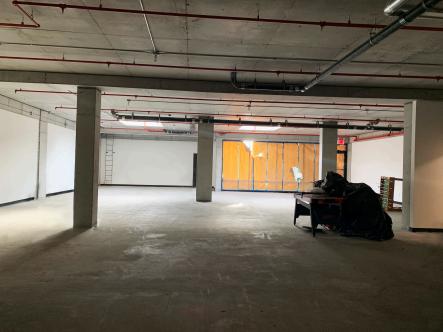

#### **APPROXIMATE SIZE**

3,600 SF ABOVE GRADE

#### **FEATURES**

- FLOOR TO CEILING WINDOWS
- SMALL BACKYARD INCLUDED
- LOTS OF NATURAL LIGHT
- 2 ADA BATHROOMS
- GAS HEAT
- LIFT SPRINKLER SYSTEM 4
- SUITABLE FOR MANUFACTURING, CREATIVE, OFFICE, AND RETAIL USES