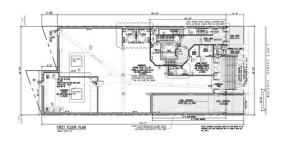

SIZE**

3,600 SF ABOVE GRADE

#### ZONING

C1-3/R5

#### **POSSESSION**

**IMMEDIATE** 

#### REDUCED ASKING RENT

\$9,000 \ MONTH (\$29.90 PSF)

#### **FEATURES**

- FLOOR TO CEILING WINDOWS
- SMALL BACKYARD INCLUDED
- LOTS OF NATURAL LIGHT
- 2 ADA BATHROOMS
- GAS HEAT
- LIFT SPRINKLER SYSTEM 4
- SUITABLE FOR MANUFACTURING, CREATIVE, OFFICE, AND RETAIL USES

#### **ACCESS**



**RED HOOK** 



G CARROLL ST STATION



VAN BRUNT ST & WOLCOTT ST

B61 BUS

#### **EXCLUSIVE AGENTS**

(718) 786-5050

**LEAH CHEN** lchen@greiner-maltz.com

DAVID EISNER deisner@greiner-maltz.com

**CHARLES WONG** 

cwong@greiner-maltz.com

### GREINER-MALTZ

REAL ESTATE

Creating Opportunities Together www.greiner-maltz.com

# **3,600 SF GROUND FLOOR COMMERCIAL FOR LEASE** 87 WOLCOTT STREET, BROOKLYN, NY 11231











#### **EXCLUSIVE AGENTS**

(718) 786-5050

**LEAH CHEN** lchen@greiner-maltz.com

**DAVID EISNER** deisner@greiner-maltz.com

**CHARLES WONG** 

cwong@greiner-maltz.com

## GREINER-MALTZ REAL ESTATE

Creating Opportunities Together WWW.GREINER-MALTZ.COM