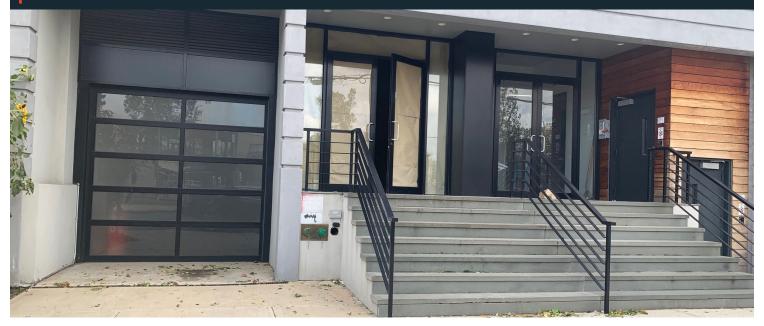

## 3,600 SF GROUND FLOOR COMMERCIAL FOR LEASE

. 87 WOLCOTT STREET, BROOKLYN, NY 11231

#### **FEATURES**

- FLOOR TO CEILING WINDOWS
- SMALL BACKYARD INCLUDED
- LOTS OF NATURAL LIGHT
- 2 ADA BATHROOMS
- GAS HEAT
- LIFT SPRINKLER SYSTEM 4
- SUITABLE FOR MANUFACTURING, CREATIVE, OFFICE, AND RETAIL USES