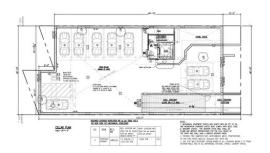

IZE**

3,600 SF ABOVE GRADE

#### ZONING

C1-3/R5

#### **POSSESSION**

**IMMEDIATE** 

#### REDUCED ASKING RENT

\$9,000 \ MONTH (\$29.90 PSF)

#### **FEATURES**

- FLOOR TO CEILING WINDOWS
- SMALL BACKYARD INCLUDED
- LOTS OF NATURAL LIGHT
- 2 ADA BATHROOMS
- GAS HEAT
- LIFT SPRINKLER SYSTEM 4
- SUITABLE FOR MANUFACTURING, CREATIVE, OFFICE, AND RETAIL USES

#### **ACCESS**



**RED HOOK** 



G CARROLL ST STATION



VAN BRUNT ST & WOLCOTT ST

B61 BUS

#### **EXCLUSIVE AGENTS**

(718) 786-5050

**LEAH CHEN** lchen@greiner-maltz.com

DAVID EISNER deisner@greiner-maltz.com

**CHARLES WONG** 

cwong@greiner-maltz.com

### GREINER-MALTZ

REAL ESTATE

Creating Opportunities Together www.greiner-maltz.com

# **3,600 SF GROUND FLOOR COMMERCIAL FOR LEASE** 87 WOLCOTT STREET, BROOKLYN, NY 11231











#### **EXCLUSIVE AGENTS**

(718) 786-5050

**LEAH CHEN** lchen@greiner-maltz.com

**DAVID EISNER** deisner@greiner-maltz.com

**CHARLES WONG** 

cwong@greiner-maltz.com

## GREINER-MALTZ REAL ESTATE

Creating Opportunities Together WWW.GREINER-MALTZ.COM