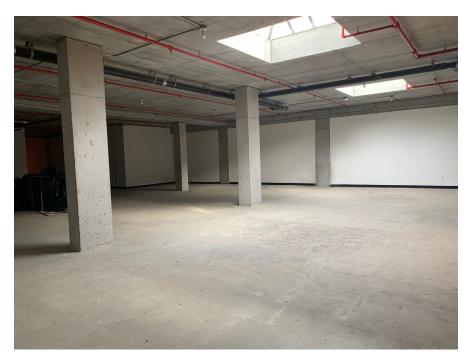

#### **FEATURES**

- FLOOR TO CEILING WINDOWS
- SMALL BACKYARD INCLUDED
- LOTS OF NATURAL LIGHT
- 2 ADA BATHROOMS
- GAS HEAT
- LIFT SPRINKLER SYSTEM 4
- SUITABLE FOR MANUFACTURING, CREATIVE, OFFICE, AND RETAIL USES